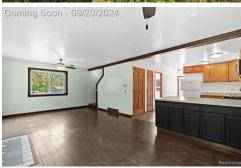

## Remarks

Welcome to this charming and versatile property, featuring a beautifully 3-bedroom home with an inviting open floor plan. The exterior is updated with metal siding and a metal roof. Set on over 5 acres of serene countryside, this property includes exceptional outbuildings to enhance your lifestyle. The centerpiece is a newer, expansive 40 x 64 pole barn, meticulously designed with spray foam insulation and heating to provide year-round comfort. This impressive structure features a 200 amp electrical service, a floor drain, and water access. With two large garage doorsone 10 x 10 and the other 14 x 16youll have ample space for all your vehicles and equipment. The barn includes over 1000 sq ft of space that's ready to be customized to fit your needs, whether you envision it as a livable space, a workshop, or a recreational area. Adjacent to the pole barn, youll find a classic red barn with two stalls and its own 100 amp electrical service, ideal for additional storage, animals, or your hobby. The property also features a picturesque, stocked pond, providing a tranquil spot for fishing and relaxation. Enjoy the deer, turkey, and other wildlife that comes to this property. Award winning Fowlerville School District.