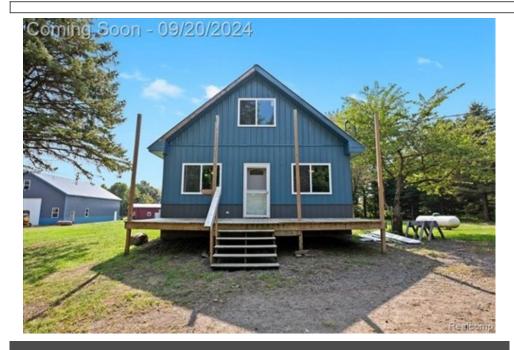

## 11747 Brimley Rd, Conway, MI 48892

» Beds: 3 | Baths: 1 Full» MLS #: 20240069537

» Single Family | 1,020 ft² | Lot: 5.88 acres

» More Info: 11747BrimleyRd.IsForSale.com

Heidi Norris (248) 320-5076 heidi@thebrandmi.com

## Remarks

Welcome to this charming and versatile property, featuring a beautifully 3-bedroom home with an inviting open floor plan. The exterior is updated with metal siding and a metal roof. Set on over 5 acres of serene countryside, this property includes exceptional outbuildings to enhance your lifestyle. The centerpiece is a newer, expansive 40 x 64 pole barn, meticulously designed with spray foam insulation and heating to provide year-round comfort. This impressive structure features a 200 amp electrical service, a floor drain, and water access. With two large garage doorsone 10 x 10 and the other 14 x 16youll have ample space for all your vehicles and equipment. The barn includes over 1000 sq ft of space that's ready to be customized to fit your needs, whether you envision it as a livable space, a workshop, or a recreational area. Adjacent to the pole barn, youll find a classic red barn with two stalls and its own 100 amp electrical service, ideal for additional storage, animals, or your hobby. The property also features a picturesque, stocked pond, providing a tranquil spot for fishing and relaxation. Enjoy the deer, turkey, and other wildlife that comes to this property. Award winning Fowlerville School District.